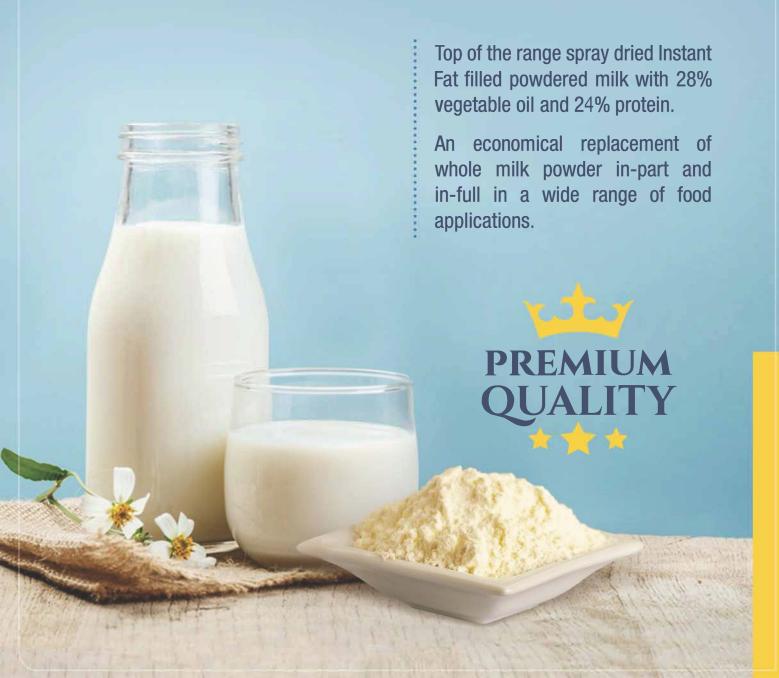

# Instant fat filled milk powder

#### **TYPICAL VALUES**

24% proteins

• 6.5% ash

• 28% fat

38% lactose

Ingredients: Skimmed milk, veg. fat (palm), lecithin

Packing: 25kg moreply bags with PE inner lining

Origin: European